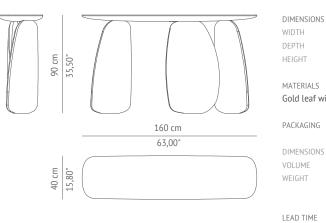

160 cm | 63,00" 40 cm | 15,80" 90 cm | 35,50"

Gold leaf with gloss varnish.

PACKAGING

DIMENSIONS VOLUME

W 177 cm | 69,70" D 47 cm | 18,50" H 107 cm | 42,10" 0,89 m<sup>3</sup> | 31,40ft<sup>3</sup> 70kg | 155lbs