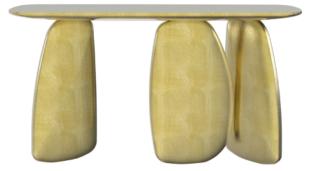

## ARDARA | CONSOLE

ARDARA modern console has it is origin from a time travel to the Neolithic period in Ireland. It is here, in a small town named ARDARA tht one of the world's most striking dolmens is located. It is timeless simplicity gave the perfect inspiration for a modern contemporary furniture piece whose result was ARDARA modern console. When the sunlight reflects directly in the dolmen, its surface shines with a golden halo. Recreating this natural phenomenon, the modern contemporary furniture piece ARDARA has a finish in golden leaf, bringing with it a peaceful sensation to any ambience.