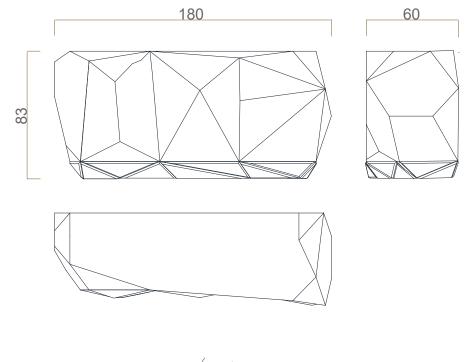

ision. Product features: Faceted sideboard totally manually produced. Contains two doors, two drawers and a shelf. The interior is finished in golden leaf. Legs are manually carved lined with golden leaf. The sideboard is made from wood finished with a luxurious shade of translucent green emerald with high gloss varnish.

Arts and Techniques: Joinery, Carving, Varnishing and Application of Golden and Silver Leaf.

Materials and Finishes: Wood, Golden and Silver leaf finished with a luxurious shade of translucent green emerald, High Gloss Varnish.

Product Options: Limited Edition, Singular Products.

Customization: Custom sizes and colors are available with an upcharge. Observations for mounting: Pads on the base to protect the support area. Clean and Care: Dry cloth.

TECHNICAL INFO







## Linited edition DIAMOND EMERALD

SIDEBOARD

MATERIALS & FINISHES

STANDARD



Custom colors and finishes are available with an upcharge. Please contact info@bocadolobo.com