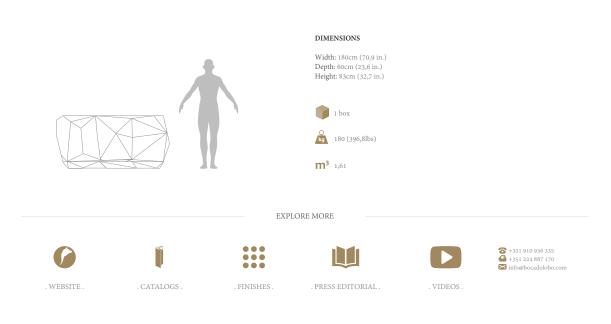

rn vision. Product features: Faceted sideboard totally manually produced. Contains two doors, two drawers and a shelf. The interior is finished in golden leaf. Legs are manually carved lined with golden leaf. The sideboard is made from wood finished with a luxurious shade of translucent green emerald with high gloss varnish.

Arts and Techniques: Joinery, Carving, Varnishing and Application of Golden and Silver Leaf.

Materials and Finishes: Wood, Golden and Silver leaf finished with a luxurious shade of translucent green emerald, High Gloss Varnish.

Product Options: Limited Edition, Singular Products.

Customization: Custom sizes and colors are available with an upcharge. Observations for mounting: Pads on the base to protect the support area. Clean and Care: Dry cloth.

TECHNICAL INFO







## Linited edition DIAMOND EMERALD

SIDEBOARD

MATERIALS & FINISHES

STANDARD



Custom colors and finishes are available with an upcharge. Please contact info@bocadolobo.com