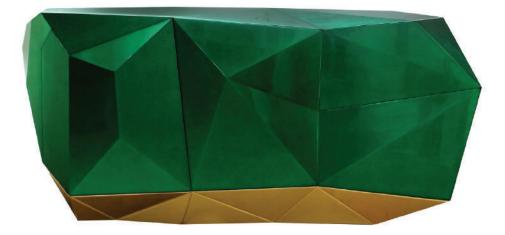

## SIDEBOARD

We love to create new contemporary furniture which stirs emotion in our admirers. This project conveys our mission to interpret in an exquisite way the modern consumer's desire for exclusive décor products, all the while maintaining the balance between the timeless values of decoration and utmost quality with an ever-growing modern vision. Product features: Faceted sideboard totally manually produced. Contains two doors, two drawers and a shelf. The interior is finished in golden leaf. Legs are manually carved lined with golden leaf. The sideboard is made from wood finished with a luxurious shade of translucent green emerald with high gloss varnish.

Arts and Techniques: Joinery, Carving, Varnishing and Application of Golden and Silver Leaf.

Materials and Finishes: Wood, Golden and Silver leaf finished with a luxurious shade of translucent green emerald, High Gloss Varnish.