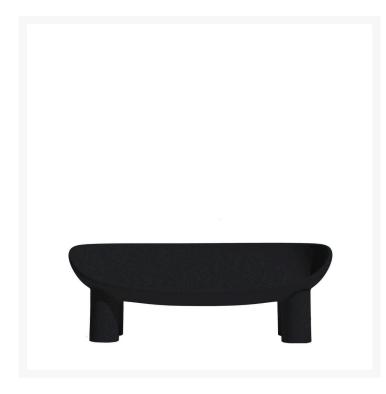

## **ROLY POLY**

Faye Toogood,

The Roly Poly Collection, consisting of an armchair and a sofa, embodies the concepts of furniture and sculpture, thus representing the philosophy of Driade in a perfect way. The characteristic of these monobloc furnishing accessories is the bowl shape of the seat, rounded and welcoming, with cylindrical legs and delicately linear shapes that give it a reassuring and massive look. Made of rotationally molded polyethylene, the low seat has been enriched with soft padded cushions that nestle in its curved shape for an engaging sitting experience. Armchair and sofa are available in a variety of colors to complement any type of interior or exterior decoration.

Polyethylene monobloc made by rotational molding for both outdoor and indoor use. It is available with seat / back cushions made of inside part in polyester fiber interior and a non-removable fabric cover.

MATERIAL DESCRIPTION

polyethylene

**COLOR DESCRIPTION SKU** 

coal

SKU

D30124C278088