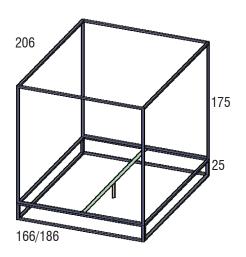

Sizes

**ASHABRASS BALDAQUIN** misura rete cm 160x200

dimensioni totali cm 166x206xh200

misura rete cm 180x200

dimensioni totali cm 186x206xh200

Stucture finishes: bronzed, satined, polished and raw/natural (finishes have not