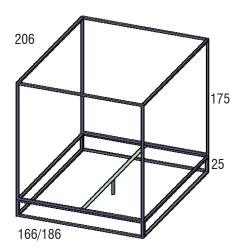

## Measurements:

ASHAWOOD BALDAQUIN bed baldaquin bed base cm 160x200

total dimension cm 166x206xh200

bed base cm 180x200

total dimension cm 186x206xh200

Stucture finishes: wateroil transparent mat Maintenance: clean with soft cloth