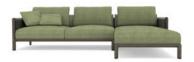

## FRAME System



#### Structure

Base in painted and strapped metal. Backrest in rubber in different densities with plywood panel

#### **Cushions**

Back cushions in high grammage wadding with internal rubber insert. Seat cushions in polyurethane rubber of different densities. Side and back sides in natural cuoio leather

#### Covers

All covers are completely removable for both fabric and leather versions

#### Base

The sofa and armchair is based on the Frame family of castings.

The frame castings are made of Italian alluminium, die casted in-house at Ghidini1961













### GHIDINI 1961 INIDIHD

# $\underset{\text{Seating System}}{FRAME}$