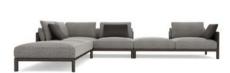

## FRAME System



#### Structure

Base in painted and strapped metal. Backrest in rubber in different densities with plywood panel

#### **Cushions**

Back cushions in high grammage wadding with internal rubber insert. Seat cushions in polyurethane rubber of different densities. Side and back sides in natural cuoio leather

#### Covers

All covers are completely removable for both fabric and leather versions

#### Base

The sofa and armchair is based on the Frame family of castings.

The frame castings are made of Italian alluminium, die casted in-house at Ghidini1961













### GHIDINI 1961 INIDIHD

# $\underset{\text{Seating System}}{FRAME}$