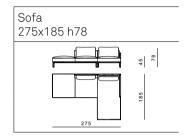

## FRAME System



#### Structure

Base in painted and strapped metal. Backrest in rubber in different densities with plywood panel

#### **Cushions**

Back cushions in high grammage wadding with internal rubber insert. Seat cushions in polyurethane rubber of different densities. Side and back sides in natural cuoio leather

#### Covers

All covers are completely removable for both fabric and leather versions

#### Base

The sofa and armchair is based on the Frame family of castings.

The frame castings are made of Italian alluminium, die casted in-house at Ghidini1961













### GHIDINI 1961 INIDIHD

# $\underset{\text{Seating System}}{FRAME}$