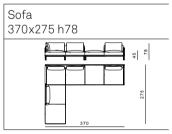

## FRAME System



#### Structure

Base in painted and strapped metal. Backrest in rubber in different densities with plywood panel

#### **Cushions**

Back cushions in high grammage wadding with internal rubber insert. Seat cushions in polyurethane rubber of different densities. Side and back sides in natural cuoio leather

#### Covers

All covers are completely removable for both fabric and leather versions

#### Base

The sofa and armchair is based on the Frame family of castings.

The frame castings are made of Italian alluminium, die casted in-house at Ghidini1961













### GHIDINI 1961 INIDIHD

# $\underset{\text{Seating System}}{FRAME}$