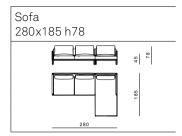

## FRAME System



#### Structure

Base in painted and strapped metal. Backrest in rubber in different densities with plywood panel

#### **Cushions**

Back cushions in high grammage wadding with internal rubber insert. Seat cushions in polyurethane rubber of different densities. Side and back sides in natural cuoio leather

#### Covers

All covers are completely removable for both fabric and leather versions

#### Base

The sofa and armchair is based on the Frame family of castings.

The frame castings are made of Italian alluminium, die casted in-house at Ghidini1961













### GHIDINI 1961 INIDIHD

# $\underset{\text{Seating System}}{FRAME}$