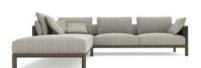

## FRAME System



#### Structure

Base in painted and strapped metal. Backrest in rubber in different densities with plywood panel

#### **Cushions**

Back cushions in high grammage wadding with internal rubber insert. Seat cushions in polyurethane rubber of different densities. Side and back sides in natural cuoio leather

#### Covers

All covers are completely removable for both fabric and leather versions

#### Base

The sofa and armchair is based on the Frame family of castings.

The frame castings are made of Italian alluminium, die casted in-house at Ghidini1961













### GHIDINI 1961 INIDIHD

# $\underset{\text{Seating System}}{FRAME}$