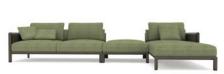

## FRAME System

#### Structure

Base in painted and strapped metal. Backrest in rubber in different densities with plywood panel

#### **Cushions**

Back cushions in high grammage wadding with internal rubber insert. Seat cushions in polyurethane rubber of different densities. Side and back sides in natural cuoio leather

#### Covers

All covers are completely removable for both fabric and leather versions

#### Base

The sofa and armchair is based on the Frame family of castings.

The frame castings are made of Italian alluminium, die casted in-house at Ghidini1961