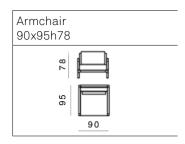

#### Base

The sofa and armchair is based on the Frame family of castings.

The frame castings are made of Italian alluminium, die casted in-house at Ghidini1961