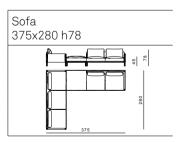

## FRAME System

#### Structure

Base in painted and strapped metal. Backrest in rubber in different densities with plywood panel

#### **Cushions**

Back cushions in high grammage wadding with internal rubber insert. Seat cushions in polyurethane rubber of different densities. Side and back sides in natural cuoio leather

#### Covers

All covers are completely removable for both fabric and leather versions

#### Base

The sofa and armchair is based on the Frame family of castings.

The frame castings are made of Italian alluminium, die casted in-house at Ghidini1961