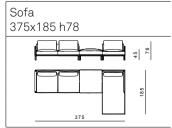

## FRAME System

#### Structure

Base in painted and strapped metal. Backrest in rubber in different densities with plywood panel

#### **Cushions**

Back cushions in high grammage wadding with internal rubber insert. Seat cushions in polyurethane rubber of different densities. Side and back sides in natural cuoio leather

#### Covers

All covers are completely removable for both fabric and leather versions

#### Base

The sofa and armchair is based on the Frame family of castings.

The frame castings are made of Italian alluminium, die casted in-house at Ghidini1961