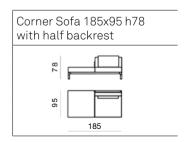

## FRAME System



#### Structure

Base in painted and strapped metal. Backrest in rubber in different densities with plywood panel

#### **Cushions**

Back cushions in high grammage wadding with internal rubber insert. Seat cushions in polyurethane rubber of different densities. Side and back sides in natural cuoio leather

#### Covers

All covers are completely removable for both fabric and leather versions

#### Base

The sofa and armchair is based on the Frame family of castings.

The frame castings are made of Italian alluminium, die casted in-house at Ghidini1961













### GHIDINI 1961 INIDIHD

# $\underset{\text{Seating System}}{FRAME}$