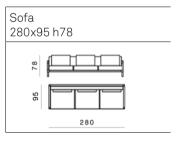

#### Base

The sofa and armchair is based on the Frame family of castings.

The frame castings are made of Italian alluminium, die casted in-house at Ghidini1961