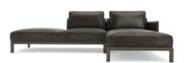

## FRAME System



#### Structure

Base in painted and strapped metal. Backrest in rubber in different densities with plywood panel

#### **Cushions**

Back cushions in high grammage wadding with internal rubber insert. Seat cushions in polyurethane rubber of different densities. Side and back sides in natural cuoio leather

#### Covers

All covers are completely removable for both fabric and leather versions

#### Base

The sofa and armchair is based on the Frame family of castings.

The frame castings are made of Italian alluminium, die casted in-house at Ghidini1961













### GHIDINI 1961 INIDIHD

# $\underset{\text{Seating System}}{FRAME}$