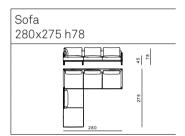

## FRAME System



#### Structure

Base in painted and strapped metal. Backrest in rubber in different densities with plywood panel

#### **Cushions**

Back cushions in high grammage wadding with internal rubber insert. Seat cushions in polyurethane rubber of different densities. Side and back sides in natural cuoio leather

#### Covers

All covers are completely removable for both fabric and leather versions

#### Base

The sofa and armchair is based on the Frame family of castings.

The frame castings are made of Italian alluminium, die casted in-house at Ghidini1961













### GHIDINI 1961 INIDIHD

# $\underset{\text{Seating System}}{FRAME}$