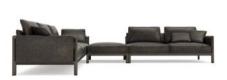

## FRAME System



#### Structure

Base in painted and strapped metal. Backrest in rubber in different densities with plywood panel

#### **Cushions**

Back cushions in high grammage wadding with internal rubber insert. Seat cushions in polyurethane rubber of different densities. Side and back sides in natural cuoio leather

#### Covers

All covers are completely removable for both fabric and leather versions

#### Base

The sofa and armchair is based on the Frame family of castings.

The frame castings are made of Italian alluminium, die casted in-house at Ghidini1961













### GHIDINI 1961 INIDIHD

# $\underset{\text{Seating System}}{FRAME}$