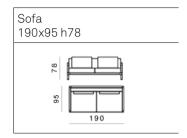

#### Base

The sofa and armchair is based on the Frame family of castings.

The frame castings are made of Italian alluminium, die casted in-house at Ghidini1961