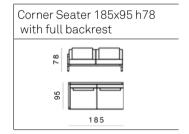

## FRAME System



#### Structure

Base in painted and strapped metal. Backrest in rubber in different densities with plywood panel

#### **Cushions**

Back cushions in high grammage wadding with internal rubber insert. Seat cushions in polyurethane rubber of different densities. Side and back sides in natural cuoio leather

#### Covers

All covers are completely removable for both fabric and leather versions

#### Base

The sofa and armchair is based on the Frame family of castings.

The frame castings are made of Italian alluminium, die casted in-house at Ghidini1961













### GHIDINI 1961 INIDIHD

# $\underset{\text{Seating System}}{FRAME}$