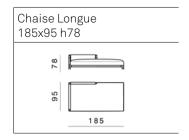

## FRAME System



#### Structure

Base in painted and strapped metal. Backrest in rubber in different densities with plywood panel

#### **Cushions**

Back cushions in high grammage wadding with internal rubber insert. Seat cushions in polyurethane rubber of different densities. Side and back sides in natural cuoio leather

#### Covers

All covers are completely removable for both fabric and leather versions

#### Base

The sofa and armchair is based on the Frame family of castings.

The frame castings are made of Italian alluminium, die casted in-house at Ghidini1961













### GHIDINI 1961 INIDIHD

# $\underset{\text{Seating System}}{FRAME}$