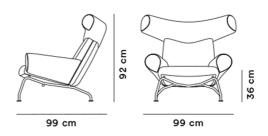

## Wegner Ox Chair

By Hans J. Wegner, 1960

| Model         | 1000 - Wegner Ox Chair, Easy chair                                                                                                                                                                                                                                                                                                                                                                               |
|---------------|------------------------------------------------------------------------------------------------------------------------------------------------------------------------------------------------------------------------------------------------------------------------------------------------------------------------------------------------------------------------------------------------------------------|
| About         | The Ox Chair by Hans J. Wegner is an iconic statement piece with an irrefutable presence. A bold, sculptural chair that challenged the understated aesthetics of Danish design at the time, with its distinctive headrest referencing ox horns and its voluminous body. Considered Wegner's masterpiece, it demonstrates his organic, artistic approach to furniture and desire to redefine traditional seating. |
| Product group | Lounge chairs                                                                                                                                                                                                                                                                                                                                                                                                    |
| Measurements  | W: 99 cm, D: 99 cm<br>H: 92 cm, Sh: 36 cm                                                                                                                                                                                                                                                                                                                                                                        |
| Weight        | 31 kg                                                                                                                                                                                                                                                                                                                                                                                                            |
| Materials     | Fully upholstered easy chair in fabric or leather.<br>Inner frame of solid wood and moulded cold cured<br>foam. Pads at neck and armrest includes piping,<br>available in leather as contrast to fabric upholstery.<br>Base of steel.                                                                                                                                                                            |
| Guarantee     | Fredericia Furniture A/S offers a five-year guarantee against manufacturing defects in standard products (materials and construction). Wear and damage to covers, surface treatment, inappropiate use and the like are not covered by the warranty.                                                                                                                                                              |
| Download      | Download images, architect files at our partner portal on www.fredericia.com                                                                                                                                                                                                                                                                                                                                     |

Drawing