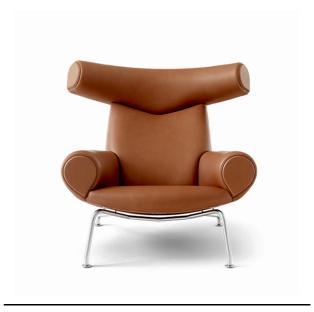

## Wegner Ox Chair

By Hans J. Wegner, 1960

| Model         | 1000 - Wegner Ox Chair, Easy chair                                                                                                                                                                                                                                                                                                                                                                               |
|---------------|------------------------------------------------------------------------------------------------------------------------------------------------------------------------------------------------------------------------------------------------------------------------------------------------------------------------------------------------------------------------------------------------------------------|
| About         | The Ox Chair by Hans J. Wegner is an iconic statement piece with an irrefutable presence. A bold, sculptural chair that challenged the understated aesthetics of Danish design at the time, with its distinctive headrest referencing ox horns and its voluminous body. Considered Wegner's masterpiece, it demonstrates his organic, artistic approach to furniture and desire to redefine traditional seating. |
| Product group | Lounge chairs                                                                                                                                                                                                                                                                                                                                                                                                    |
| Measurements  | W: 99 cm, D: 99 cm<br>H: 92 cm, Sh: 36 cm                                                                                                                                                                                                                                                                                                                                                                        |
| Weight        | 31 kg                                                                                                                                                                                                                                                                                                                                                                                                            |
| Materials     | Fully upholstered easy chair in fabric or leather.<br>Inner frame of solid wood and moulded cold cured<br>foam. Pads at neck and armrest includes piping,<br>available in leather as contrast to fabric upholstery.<br>Base of steel.                                                                                                                                                                            |
| Guarantee     | Fredericia Furniture A/S offers a five-year guarantee against manufacturing defects in standard products (materials and construction). Wear and damage to covers, surface treatment, inappropiate use and the like are not covered by the warranty.                                                                                                                                                              |
| Download      | Download images, architect files at our partner portal on www.fredericia.com                                                                                                                                                                                                                                                                                                                                     |